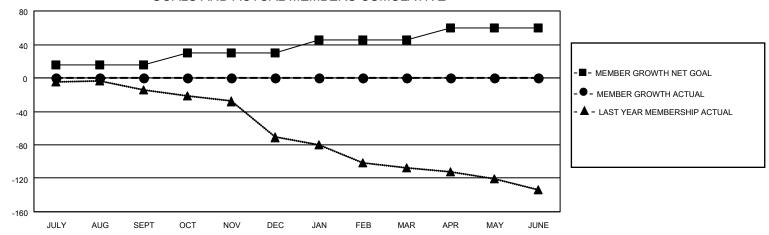

## GOALS AND ACTUAL MEMBERS CUMULATIVE

| DROPPED CLUBS: 0          |    | 4 CLUBS OF 50 ADDED 1 OR MORE | GENDER DISTRIBUTION             |                |     |
|---------------------------|----|-------------------------------|---------------------------------|----------------|-----|
|                           |    | NEW MEMBERS                   | MALE                            | 1,109 (72.39%) |     |
|                           |    |                               | FEMALE                          | 423 (27.61%)   |     |
| DROPPED MEMBERS           |    |                               |                                 |                |     |
| DECEASED                  | 3  | CLICK HERE FOR CUMULATIVE     | TOTAL FAMILY UNIT MEMBERS       |                | 240 |
| CLUB CANCELLED 0 OTHER 11 |    | MEMBERSHIP DATA               |                                 |                | 404 |
|                           |    |                               | FAMILY MEMBERS PAYING HALF DUES |                | 121 |
| TOTAL                     | 14 |                               | 000                             |                |     |